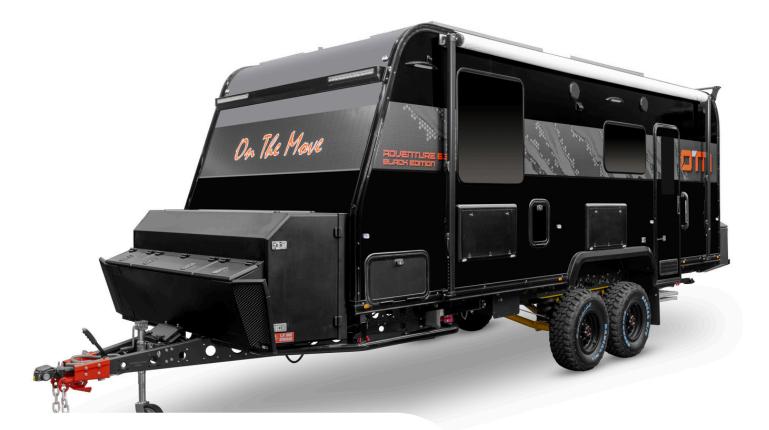

# JOVENTURE BLACK EDITIO

Desert Master Chassis

Ezytow Wishbone

suspension

Dual Air Bags &

Shocks

1 piece 55mm composite roof

2 x one piece 30mm composite walls

40mm 1 piece honeycomb floor

2000W Inverter

www.onthemovecaravans.com.au

www.onthemovecaravans.com.au

# BLACK EDITION

#### Chassis

| Automotive High Tensile Steel
| Independent Wishbone Suspension
| Air Bags + On Board Compressor
| 10" Electric Brakes (12" on single axle)
| DO35 Off-Road Coupling
| Off Road Stabiliser Legs
| Heavy Duty Jockey Wheel
| Dual Battery Boxes
| Off-Road 265/75R16 tyres with alloy rims
| Heavy Duty Tool Box with Stone Protection
| Bikini Scrub Bars

#### Construction

| Timberless 55mm Single Piece Roof | Timberless 30mmSingle Piece Side Walls | 40mm Honeycomb Panel Floor | Dove Tail with Aluminium Lock & Block | Full Stainless Steel Fixings | Black High Strength Body Jacketing 900mm

#### External

\* Excludes 5.5 and 5.7F

| 3 Point Locking Door With Security Screen
| Flat Double Glazed RV Windows
| Alloy Electric double Fold Out Steps
| Picnic Table x 2
| Awning
| Entrance Handle with Light
| Black Aluminium Hatches
| 700x500 Vented Skylight x2
| Bathroom Vent
| 12V Dust Reduction System
| Slide Out Kitchen