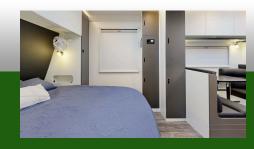

### Internal

| Light Weight Plywood Furniture with Skin Touch Feel
| Soft Close Drawers & Metal Runners
| Splashback
| Door Side Pocket & Coat Hooks
| Door Head Protection
| Leatherette Upholstery
| Queen Memory Foam Mattress
| Extendable Ribbed Bed Frame
| 12V Fans x 2

#### Construction

| Timberless 55mm Single Piece Roof | Timberless 30mmSingle Piece Side Walls | 40mm Honeycomb Panel Floor | Dove Tail with Aluminium Lock & Block | Full Stainless Steel Fixings | Black High Strength Body Jacketing 900mm