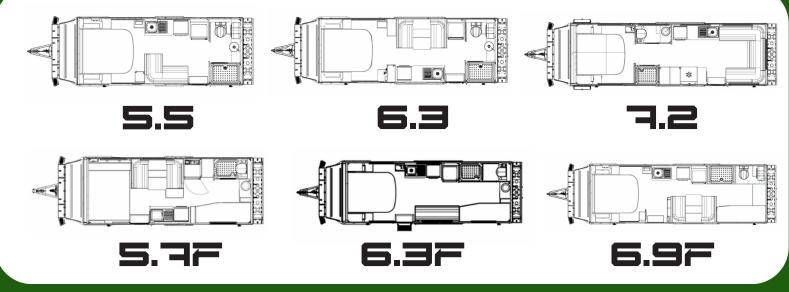

| CMS Wiring & Connectors
| Reading Lights
| Down Lights
| Mood Lighting upper/lower
| Outdoor Lights
| Ensuite Mirror Light
| Entrance Step Light
| Smoke Alarm
| Anderson Plug

#### Appliances

| Dometic Freshjet 7 A/C
| Dometic 188L Compressor Fridge
| Multifunction Convection Microwave 34L
| Dometic Stove (Gas/Electric)
| Wall Mounted Washing Machine
| Water Heater (Instant)
| Cassette Toilet
| Range Hood
| 4 Camera Reverse Camera
| 24" Flat Screen TV & Antenna
| WiFi Booster
| Stereo with Internal/External Speakers

### Internal

| Light Weight Plywood Furniture with Skin Touch Feel
| Soft Close Drawers & Metal Runners
| Splashback
| Door Side Pocket & Coat Hooks
| Door Head Protection
| Leatherette Upholstery
| Queen Memory Foam Mattress
| Extendable Ribbed Bed Frame
| 12V Fans x 2