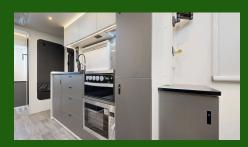

#### Appliances

| Dometic Freshjet 7 A/C
| Dometic 188L Compressor Fridge
| Multifunction Convection Microwave 34L
| Dometic Stove (Gas/Electric)
| Wall Mounted Washing Machine
| Water Heater (Instant)
| Cassette Toilet
| Range Hood
| 4 Camera Reverse Camera
| 24" Flat Screen TV & Antenna
| WiFi Booster
| Stereo with Internal/External Speakers