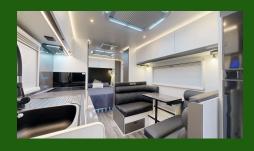

### Internal

| Light Weight Plywood Furniture with Skin Touch Feel
| Soft Close Drawers & Metal Runners
| Splashback
| Door Side Pocket & Coat Hooks
| Door Head Protection
| Leatherette Upholstery
| Queen Memory Foam Mattress
| Extendable Ribbed Bed Frame
| 12V Fans x 2

#### Appliances

| Dometic Freshjet 7 A/C
| Dometic 188L Compressor Fridge
| Multifunction Convection Microwave 34L
| Dometic Stove (Gas/Electric)
| Wall Mounted Washing Machine
| Water Heater (Instant)
| Cassette Toilet
| Range Hood
| 4 Camera Reverse Camera
| 24" Flat Screen TV & Antenna
| WiFi Booster
| Stereo with Internal/External Speakers