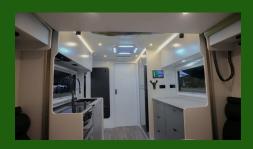

### Internal

| Foam panel furniture, aluminium framed
| Electric drop down bed (1500x1900)
| Soft Close Drawers & Metal Runners
| Splashback
| Door Side Pocket & Coat Hooks
| Door Head Protection
| Leatherette Upholstery
| Queen Memory Foam Mattress

#### Appliances

| Dometic Freshjet 7 Series A/C
| Dometic 188L Compressor Fridge
| Multifunction Convection Microwave 34L
| Dometic Stove (Gas/Electric)
| Wall Mounted Washing Machine
| Water Heater (Instant)
| Cassette Toilet
| Range Hood
| Reverse Camera
| 24" Flat Screen TV
| Stereo with Internal/External Speakers