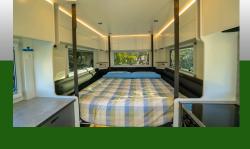

### Internal

| Foam panel furniture, aluminium framed
| Electric drop down bed (1500x1900)
| Soft Close Drawers & Metal Runners
| Splashback
| Door Side Pocket & Coat Hooks
| Door Head Protection
| Leatherette Upholstery
| Queen Memory Foam Mattress

#### Appliances

| Dometic Freshjet 7 Series A/C
| Dometic 188L Compressor Fridge
| Multifunction Convection Microwave 34L
| Dometic Stove (Gas/Electric)
| Wall Mounted Washing Machine
| Water Heater (Instant)
| Cassette Toilet
| Range Hood
| Reverse Camera
| 24" Flat Screen TV
| Stereo with Internal/External Speakers