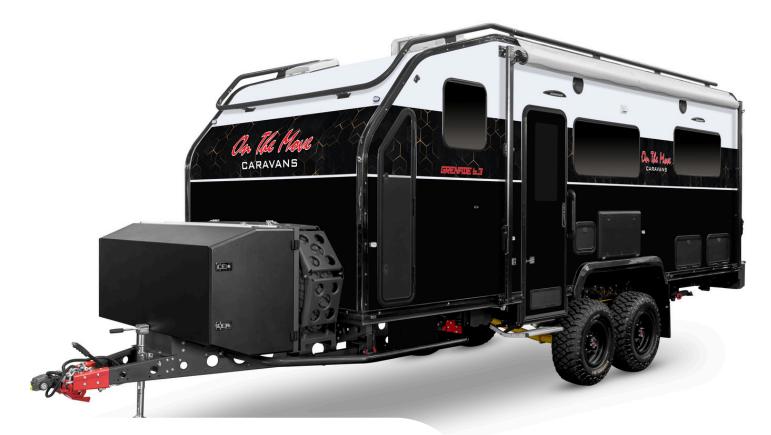

#### Chassis

| Automotive High Tensile Steel
| Independent Wishbone Suspension
| Dual Air Bags & Shocks
| DO35 Off Road Coupling
| Off-Road Stabiliser legs
| Heavy Duty Jockeywheel
| Battery Box
| Off-Road 265/75 R16 tyres and alloy rims
| Front storage box with fridge slide and
12v exhaust fan
| Rear slide out storage

#### External

| 3 Point Locking Door With Security Screen
| Flat Double Glazed RV Windows
| Alloy Fold Out Step
| Picnic Table
| Awning
| Entrance Handle with Light
| Black Aluminium Hatches
| 700x500 Vented Skylight x2
| Bathroom Vent
| Large Front Storage tunnel with drop down shelves
| Multiple storage boots
| Built in Ramp spare wheels carrier