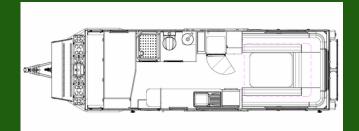

C Additional Charger
| 200W Solar Panels x 2
| CMS Wiring & Connectors
| Reading Lights
| Down Lights
| Mood Lighting upper/lower
| Outdoor Lights
| Ensuite Mirror Light
| Entrance Step Light
| Smoke Alarm
| Anderson Plug

### Internal

| Foam panel furniture, aluminium framed
| Electric drop down bed (1500x1900)
| Soft Close Drawers & Metal Runners
| Splashback
| Door Side Pocket & Coat Hooks
| Door Head Protection
| Leatherette Upholstery
| Queen Memory Foam Mattress

#### Appliances

| Dometic Freshjet 7 Series A/C
| Dometic 188L Compressor Fridge
| Multifunction Convection Microwave 34L
| Dometic Stove (Gas/Electric)
| Wall Mounted Washing Machine
| Water Heater (Instant)
| Cassette Toilet
| Range Hood
| Reverse Camera
| 24" Flat Screen TV
| Stereo with Internal/External Speakers







# GRENADE 6.9F