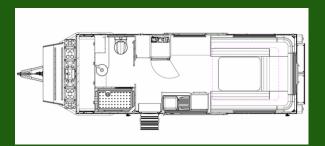

DC/DC Additional Charger
| 200W Solar Panels x 2
| CMS Wiring & Connectors
| Reading Lights
| Down Lights
| Mood Lighting upper/lower
| Outdoor Lights
| Ensuite Mirror Light
| Entrance Step Light
| Smoke Alarm
| Anderson Plug

### Internal

| Foam panel furniture, aluminium framed
| Electric drop down bed (1500x1900)
| Soft Close Drawers & Metal Runners
| Splashback
| Door Side Pocket & Coat Hooks
| Door Head Protection
| Leatherette Upholstery
| Queen Memory Foam Mattress

#### Appliances

| Dometic Freshjet 7 Series A/C
| Dometic 188L Compressor Fridge
| Multifunction Convection Microwave 34L
| Dometic Stove (Gas/Electric)
| Wall Mounted Washing Machine
| Water Heater (Instant)
| Cassette Toilet
| Range Hood
| Reverse Camera
| 24" Flat Screen TV
| Stereo with Internal/External Speakers







# GRENADE 6.9F