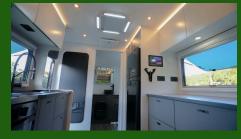

### Internal

| Foam panel furniture, aluminium framed
| Electric drop down bed (1500x1900)
| Soft Close Drawers & Metal Runners
| Splashback
| Door Side Pocket & Coat Hooks
| Door Head Protection
| Leatherette Upholstery
| Queen Memory Foam Mattress

#### Appliances

| Dometic Freshjet 7 Series A/C
| Dometic 188L Compressor Fridge
| Multifunction Convection Microwave 34L
| Dometic Stove (Gas/Electric)
| Wall Mounted Washing Machine
| Water Heater (Instant)
| Cassette Toilet
| Range Hood
| Reverse Camera
| 24" Flat Screen TV
| Stereo with Internal/External Speakers